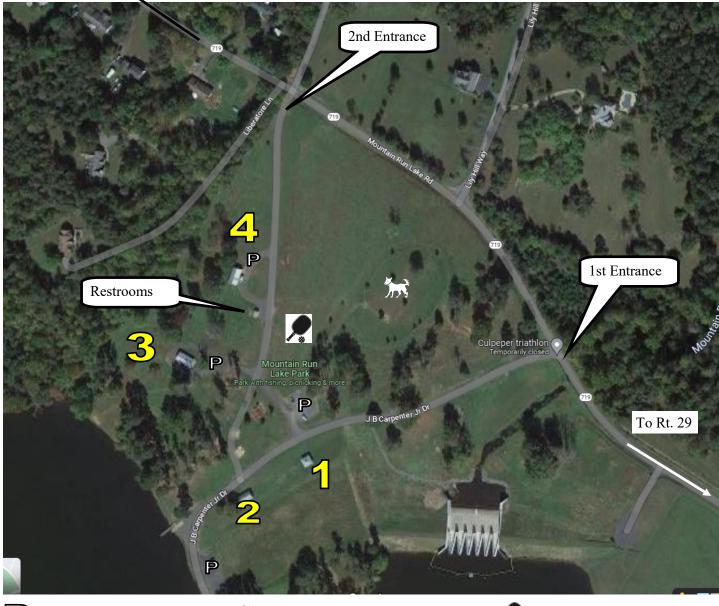

## **Mountain Run Lake Park**

JB Carpenter Jr. Drive, Culpeper VA

\*\*\*\*\*Google image is from before Pickleball courts were built.\*\*\*\*\*

To Norman Rd. (Rt. 633)

Parking

Fenced Off-leash Dog Park

Pickleball Courts (4)

Shelter #1 - Jaycees— Picnic Shelter with a 2 8ft. picnic tables, double sided fire place, and trash cans. Will seat 12-16 people

Shelter #2 - Dawn Lions—Picnic Shelter with a 6 8ft. picnic tables, 2 charcoal grills, and trash cans. Will seat 36-48 people.

Shelter #3 - Rotary Club—Picnic Shelter with a 6 8ft. picnic tables and 2 6ft. picnic tables, 2 charcoal grills, and trash cans. Will seat 44-60 people.

Shelter #4 - Mid-Day Lions—Picnic Shelter with a 4 8ft. picnic tables and 4 6ft. picnic tables, 2 charcoal grills, and trash cans. Will seat 40-56 people.